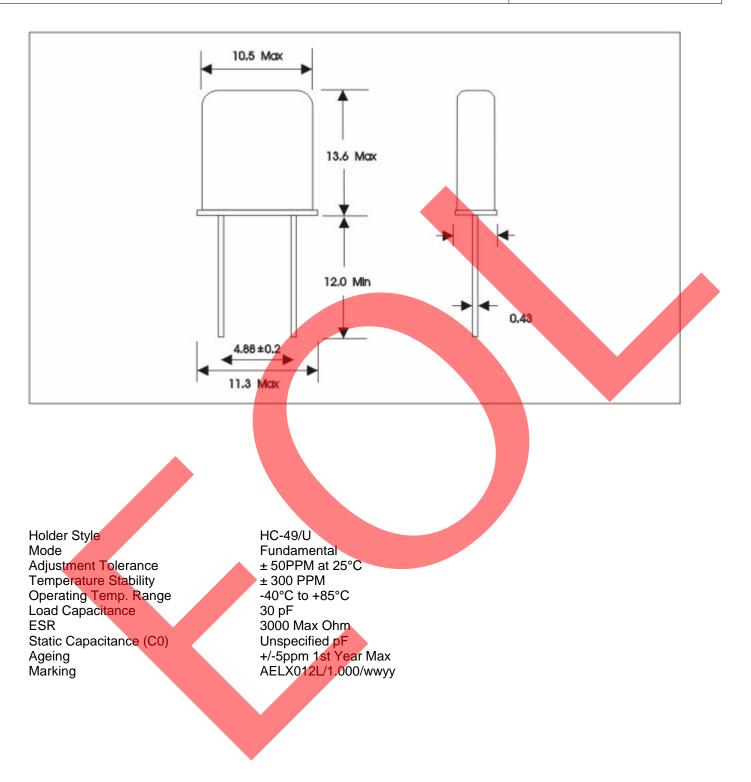

## SPECIFICATION CONTROL DRAWING Crystal Resonator

## FREQUENCY

1.00000MHz

| Amdt Date | Change Note                                        | AEL Code      |   |
|-----------|----------------------------------------------------|---------------|---|
| 16 JUL 12 | Parts to be temp tested before shipment at factory | X1M000000L012 |   |
|           |                                                    | Issue Ref     | В |